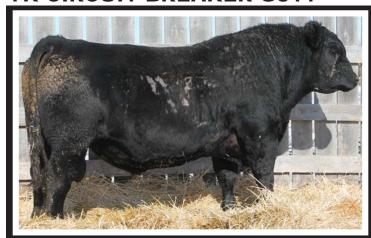

#### TK CIRCUIT BREAKER G611

#### TK CIRCUIT BREAKER G611

G611 HAS TONS OF DEPTH, MASS, DEMENTION, ALONG WITH A GOOD STOUT HIP, WITH A TOUCH MORE BONE. BIG TIME PERFORMANCE BULL, WW RATIO @117 AND YW RATIO @119. HIS DAM HAS A NR 3@109. USE HIS SON TO MAKE MOUTH WATERING FEEDER CATTLE THAT INCREASES YOUR BOTTOM DOLLAR.

CED BW WW YRLG MILK +4.9 +161 +21 +89