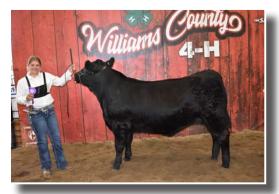

KYLIE AND HE GRAND CHAMPION CLASS 6 MARKET STEER SIRED BY CIRCUIT BREAKER..SHE ALSO PLACED SIX ON THE FINAL DRIVE

KYLIE WITH HER CHAMPION STEER BY CIRCUIT BREAKER IN HOME GROWN

DYLAN AND HIS CHAMPION MARKET LAMB.

HOPE AND THE OVERALL GRAND CHAMPION MARKET EWE

DYLAN WITH HIS RESERVE OVERALL GRAND CHAMPION STEER SIRED BY JUMBO

HOPE WITH HER OVERALL GRAND CHAMPION EWE LAMB

WE ARE SO PROUD
OF OUR KIDS
AND THERE 4H
PROJECTS....THEY
HAD 3 OUT OF 4
STEERS IN THE
FINAL DRIVE!!