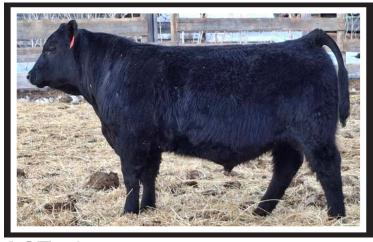

#### **STYLES JUMBO B112**

#### STYLES JUMBO B112

JUMBO WAS ANOTHER SELECTION OF STYLES ANGUS IN 2022. THE JUMBOS REALLY CAUGHT OUR EYE AS A GROUP. GREAT FOOTED, GREAT TEMPERMENT, TOP OF THEIR CLASS IN WEANING WEIGHTS, PERFORMACE, AND UNIFORMITY. JUST PLAIN IMPRESSIVE CATTLE. B112 IS LONG BODIED. CLEAN FRONTED, BULL WITH EXCELLENT MUSCLE SHAPE. HE POSTED A 711 # 205 DAY WEIGHT AND THEY REALLY EXCELLED IN THE FEEDLOT AND POSTED A 365 DAY WEIGHT OF 1388 POUNDS. HE WAS THE BIGGEST REA OF THE JUMBOS OF 16.4. THIS GUY LOVES HIS JOB, HE'S A BREEDING FOOL, ALWAYS ON THE PROWL. USE THESE JUMBO SONS FOR PERFORMACE FROM START TO FINISH.

CED BW WW YRLG MILK +10 +0.1 +77 +132 +19