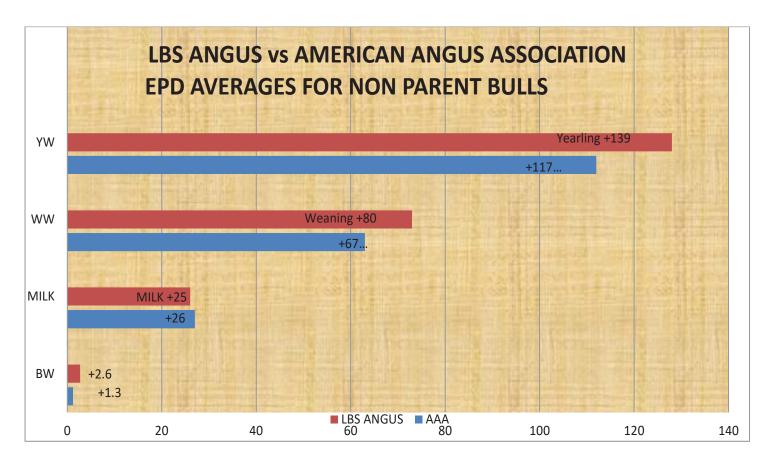

THE BULLS WILL BE AT SIDNEY LIVESTOCK MARKET MARCH 10TH & 11TH FOR VIEWING.
THE EPD DATA IS THE LATEST FURNISHED BY THE AMERICAN ANGUS ASSOCIATION. WE
WILL HAVE SCROTAL MEASUREMENTS, AVERAGE DAILY GAIN, AND ADJUSTED YEARLING WEIGHTS
THE DAY OF THE SALE. WE WILL RETAIN 1/3 SEMEN INTEREST IN ALL BULLS LISTED IN THE BOOK.
GUARANTEE:

ALL PERSONS WHO ATTEND THE SALE DO SO, AT THEIR OWN RISK. **LBS ANGUS** ASSUMES NO LIABILITY, LEGAL OR OTHERWISE, FOR ANY ACCIDENTS THAT MAY OCCUR.

ALL OF THE EPD'S OF THE SELLING ARE OFFICIAL AMERICAN ANGUS ASSOCIATION EPD'S FROM THE NEW SPRING 2024 REPORT.