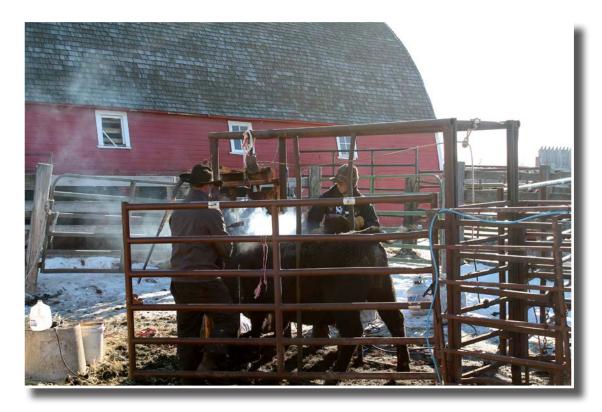

CED+8 MODERATE BIRTH BULL THAT IS DEEP CHESTED AND SUPER DEEP RIBBED. THESE GROWTH MARKET BULLS WILL STAMP THERE CALVES WITH EYE APPEAL AND RIB.

WE WOULD LIKE TO SAY THANK YOU TO OUR FAMILY, ALSO PERRY, SHARON & MARTY, AND STEVE EBERLE FOR ALL THE HARD WORK AND SUPPORT GETTING THE BULLS READY FOR THE SALE, IT IS VERY MUCH APPRECIATED.

ALSO THANKS TO JUSTIN & JADEN PAYNE AND COREY YANISH FOR TRIMMING BULLS.

BUTCH & LILA