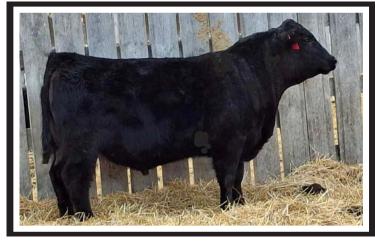

#### STYLES JUMBO B083

#### STYLES JUMBO B083

JUMBO WAS OUR TOP PICK FROM STYLES ANGUS IN 2022. HE WAS SELECTED AS A TOTAL OUT CROSS HERD SIRE. BIG TIME WEAN BULL @AT 846 POUNDS AND PERFORMED GREAT IN THE FEEDLOT WITH A 365 DAY WEIGHT OF 1494 POUNDS. IN ADDITION TO THE BIG TIME PERFORMACE, HE SCANNED THE SECOND-BEST REA OF 16. HE IS A GROUND POUNDER THAT IS SUPER LONG, THICK TOPPED AND STANDS ON A GOOD FOOT. HIS DAM IS ONE OF CHRIS'S FAVORITED POWER COWS. USE HIS SONS FOR ADDED PERFORMACE AT SALE TIME. KEEP THE DAUGHTERS THEY WILL BE GREAT.

CED BW WW YRLG MILK +4 +2.5 +96 +163 +21