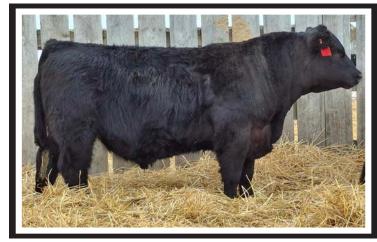

#### **TK CIRCUIT BREAKER G883**

#### **TK CIRCUIT BREAKER G883**

G883 WAS LOT 1 FEATURE BULL OF THE FALL 2020 TK ANGUS BULL SALE. HE IS A LOWER BIRTH WEIGHT BULL THAT IS A STUD. MODERATE FRAME, DEEP FLANKED, THICK AND COMPLETE BULL. HIS DONOR DAM BY CONTRACTOR IS DEEP AND CAPACIOUS WITH EXCELLENT UDDER AND HAD AN NR OF 104 ON 7 CALVES. DAUGHTERS IN PRODUCTION ARE GOOD.

CED BW WW YRLG MILK +129 +6 +1 +72 +24