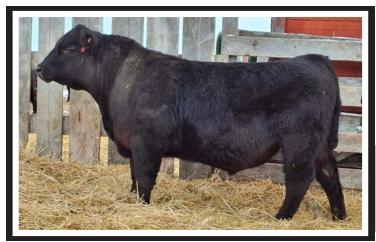

#### **STYLES JUMBO B112**

#### STYLES JUMBO B112

JUMBO WAS ANOTHER SELECTION OF STYLES ANGUS IN 2022. THE JUMBOS REALLY CAUGHT OUR EYE AS A GROUP. GREAT FOOTED, GREAT TEMPERMENT, TOP OF THEIR CLASS IN WEANING WEIGHTS, PERFORMACE, AND UNIFORMITY. JUST PLAIN IMPRESSIVE CATTLE. B112 IS LONG BODIED. CLEAN FRONTED, BULL WITH EXCELLENT MUSCLE SHAPE. HE POSTED A 711 # 205 DAY WEIGHT AND THEY REALLY EXCELLED IN THE FEEDLOT AND POSTED A 365 DAY WEIGHT OF 1388 POUNDS. HE WAS THE BIGGEST REA OF THE JUMBOS OF 16.4. THIS GUY LOVES HIS JOB, HE'S A BREEDING FOOL, ALWAYS ON THE PROWL. USE THESE JUMBO SONS FOR PERFORMACE FROM START TO FINISH.

CED BW WW YRLG MILK +10 +0.1 +77 +132 +19