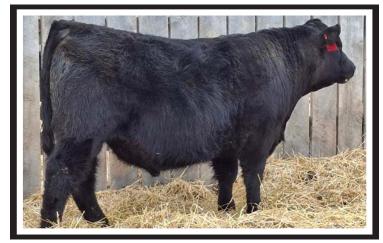

#### TK CIRCUIT BREAKER G611

#### TK CIRCUIT BREAKER G611

G611 HAS TONS OF DEPTH, MASS, DEMENTION, ALONG WITH A GOOD STOUT HIP, WITH A TOUCH MORE BONE. BIG TIME PERFORMANCE BULL, WW RATIO @117 AND YW RATIO @119. HIS DAM HAS A NR 3@109. USE HIS SON TO MAKE MOUTH WATERING FEEDER CATTLE THAT INCREASES YOUR BOTTOM DOLLAR.

CED BW WW YRLG MILK +4.9 +161 +21 +89