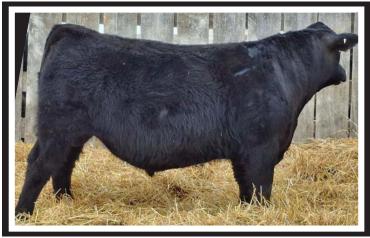

#### STYLES JUMBO B083

#### STYLES JUMBO B083

JUMBO WAS OUR TOP PICK FROM STYLES ANGUS IN 2022. HE WAS SELECTED AS A TOTAL OUT CROSS HERD SIRE. BIG TIME WEAN BULL @AT 846 POUNDS AND PERFORMED GREAT IN THE FEEDLOT WITH A 365 DAY WEIGHT OF 1494 POUNDS. IN ADDITION TO THE BIG TIME PERFORMACE, HE SCANNED THE SECOND-BEST REA OF 16. HE IS A GROUND POUNDER THAT IS SUPER LONG, THICK TOPPED AND STANDS ON A GOOD FOOT. HIS DAM IS ONE OF CHRIS'S FAVORITED POWER COWS. USE HIS SONS FOR ADDED PERFORMACE AT SALE TIME. KEEP THE DAUGHTERS THEY WILL BE GREAT.

CED BW WW YRLG MILK +4 +2.5 +96 +163 +21