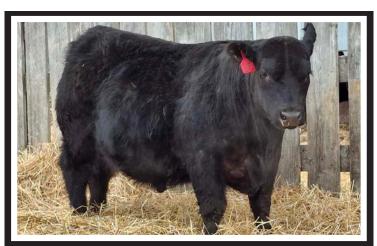

#### STYLES JUMBO B083

JUMBO WAS OUR TOP PICK FROM STYLES ANGUS IN 2022. HE WAS SELECTED AS A TOTAL OUT CROSS HERD SIRE. BIG TIME WEAN BULL @AT 846 POUNDS AND PERFORMED GREAT IN THE FEEDLOT WITH A 365 DAY WEIGHT OF 1494 POUNDS. IN ADDITION TO THE BIG TIME PERFORMACE, HE SCANNED THE SECOND-BEST REA OF 16. HE IS A GROUND POUNDER THAT IS SUPER LONG, THICK TOPPED AND STANDS ON A GOOD FOOT. HIS DAM IS ONE OF CHRIS'S FAVORITED POWER COWS. USE HIS SONS FOR ADDED PERFORMACE AT SALE TIME. KEEP THE DAUGHTERS THEY WILL BE GREAT.

CED BW WW YRLG MILK +4 +2.5 +96 +163 +21