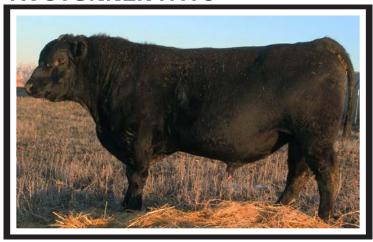

#### STYLES JUMBO B083

#### STYLES JUMBO B083

JUMBO WAS OUR TOP PICK FROM STYLES ANGUS IN 2022. HE WAS SELECTED AS A TOTAL OUT CROSS HERD SIRE. BIG TIME WEAN BULL @AT 846 POUNDS AND PERFORMED GREAT IN THE FEEDLOT WITH A 365 DAY WEIGHT OF 1494 POUNDS. IN ADDITION TO THE BIG TIME PERFORMACE, HE SCANNED THE SECOND-BEST REA OF 16. HE IS A GROUND POUNDER THAT IS SUPER LONG, THICK TOPPED AND STANDS ON A GOOD FOOT. HIS DAM IS ONE OF CHRIS'S FAVORITED POWER COWS. USE HIS SONS FOR ADDED PERFORMACE AT SALE TIME. KEEP THE DAUGHTERS THEY WILL BE GREAT.

CED BW WW YRLG MILK +4 +2.5 +96 +163 +21