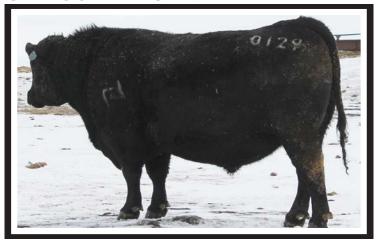

# LBS Jumbo M27

Tag: D153 Tattoo: M27 DOB: 03/09/24

( Musgrave 316 Colossal 137 ( Musgrave MO Barbara 947 Styles Jumbo B083 ( Styles Barbara T30 ( Styles Barbara P64

(Rito 707 of Ideal 3407 7075 (SAV Blackcap May 4136

LBS Princess D153 (T K Upward X75 (LBS Princess Z202 (LBS Princess U99

(SAV Renown 3439

| Lot:  | B.W.  | 205 Day Wt. | Calf wean ratio | Dam wean ratio |
|-------|-------|-------------|-----------------|----------------|
| 1     | 84    | 691         | 116             | 6 - 109        |
| EPD's | Birth | Weaning     | Milk            | Yearling       |
|       | 2.7   | 88          | 25              | 152            |

CED+2 HERDBULL ALERT HERE. THIS GUY IS A LOAD TONS OF THICKNESS AND MASS THREW OUT HIS ENTIRE BODY BUT YET SOFT ENOUGH. OUT OF A POWERHOUSE PATHFINDER DAM.

LOT 1