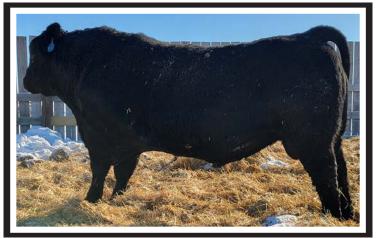

#### STYLES JUMBO B083

#### STYLES JUMBO B083

JUMBO WAS OUR TOP PICK FROM STYLES ANGUS IN 2022. HE WAS SELECTED AS A TOTAL OUT CROSS HERD SIRE. BIG TIME WEAN BULL @AT 846 POUNDS AND PERFORMED GREAT IN THE FEEDLOT WITH A 365 DAY WEIGHT OF 1494 POUNDS. IN ADDITION TO THE BIG TIME PERFORMACE, HE SCANNED THE SECOND-BEST REA OF 16. HE IS A GROUND POUNDER THAT IS SUPER LONG, THICK TOPPED AND STANDS ON A GOOD FOOT. HIS DAM IS ONE OF CHRIS'S FAVORITED POWER COWS. USE HIS SONS FOR ADDED PERFORMACE AT SALE TIME. KEEP THE DAUGHTERS THEY WILL BE GREAT.

CED BW WW YRLG MILK +4 +2.5 +96 +163 +21