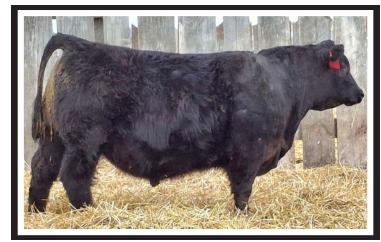

#### **STYLES JUMBO B112**

#### STYLES JUMBO B112

JUMBO WAS ANOTHER SELECTION OF STYLES ANGUS IN 2022. THE JUMBOS REALLY CAUGHT OUR EYE AS A GROUP. GREAT FOOTED, GREAT TEMPERMENT, TOP OF THEIR CLASS IN WEANING WEIGHTS, PERFORMACE, AND UNIFORMITY. JUST PLAIN IMPRESSIVE CATTLE. B112 IS LONG BODIED. CLEAN FRONTED, BULL WITH EXCELLENT MUSCLE SHAPE. HE POSTED A 711 # 205 DAY WEIGHT AND THEY REALLY EXCELLED IN THE FEEDLOT AND POSTED A 365 DAY WEIGHT OF 1388 POUNDS. HE WAS THE BIGGEST REA OF THE JUMBOS OF 16.4. THIS GUY LOVES HIS JOB, HE'S A BREEDING FOOL, ALWAYS ON THE PROWL. USE THESE JUMBO SONS FOR PERFORMACE FROM START TO FINISH.

CED BW WW YRLG MILK +10 +0.1 +77 +132 +19