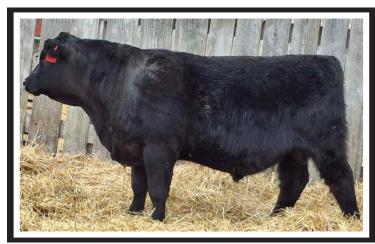

#### TK CIRCUIT BREAKER G611

#### TK CIRCUIT BREAKER G611

G611 HAS TONS OF DEPTH, MASS, DEMENTION, ALONG WITH A GOOD STOUT HIP, WITH A TOUCH MORE BONE. BIG TIME PERFORMANCE BULL, WW RATIO @117 AND YW RATIO @119. HIS DAM HAS A NR 3@109. USE HIS SON TO MAKE MOUTH WATERING FEEDER CATTLE THAT INCREASES YOUR BOTTOM DOLLAR.

CED BW WW YRLG MILK +4.9 +161 +21 +89