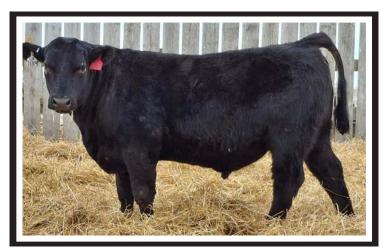

#### TK CIRCUIT BREAKER G611

#### TK CIRCUIT BREAKER G611

G611 HAS TONS OF DEPTH, MASS, DEMENTION, ALONG WITH A GOOD STOUT HIP, WITH A TOUCH MORE BONE. BIG TIME PERFORMANCE BULL, WW RATIO @117 AND YW RATIO @119. HIS DAM HAS A NR 3@109. USE HIS SON TO MAKE MOUTH WATERING FEEDER CATTLE THAT INCREASES YOUR BOTTOM DOLLAR.

CED BW WW YRLG MILK +4.9 +161 +21 +89