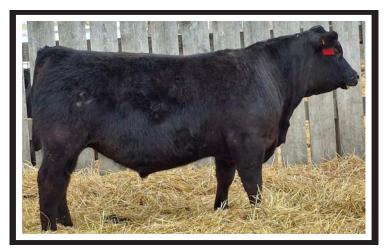

#### STYLES JUMBO B083

#### STYLES JUMBO B083

JUMBO WAS OUR TOP PICK FROM STYLES ANGUS IN 2022. HE WAS SELECTED AS A TOTAL OUT CROSS HERD SIRE. BIG TIME WEAN BULL @AT 846 POUNDS AND PERFORMED GREAT IN THE FEEDLOT WITH A 365 DAY WEIGHT OF 1494 POUNDS. IN ADDITION TO THE BIG TIME PERFORMACE, HE SCANNED THE SECOND-BEST REA OF 16. HE IS A GROUND POUNDER THAT IS SUPER LONG, THICK TOPPED AND STANDS ON A GOOD FOOT. HIS DAM IS ONE OF CHRIS'S FAVORITED POWER COWS. USE HIS SONS FOR ADDED PERFORMACE AT SALE TIME. KEEP THE DAUGHTERS THEY WILL BE GREAT.

CED BW WW YRLG MILK +4 +2.5 +96 +163 +21