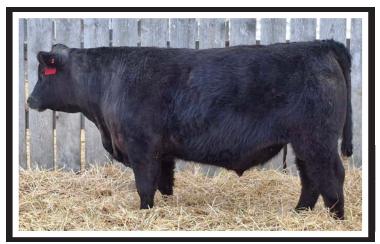

#### **STYLES JUMBO B112**

#### STYLES JUMBO B112

JUMBO WAS ANOTHER SELECTION OF STYLES ANGUS IN 2022. THE JUMBOS REALLY CAUGHT OUR EYE AS A GROUP. GREAT FOOTED, GREAT TEMPERMENT, TOP OF THEIR CLASS IN WEANING WEIGHTS, PERFORMACE, AND UNIFORMITY. JUST PLAIN IMPRESSIVE CATTLE. B112 IS LONG BODIED. CLEAN FRONTED, BULL WITH EXCELLENT MUSCLE SHAPE. HE POSTED A 711 # 205 DAY WEIGHT AND THEY REALLY EXCELLED IN THE FEEDLOT AND POSTED A 365 DAY WEIGHT OF 1388 POUNDS. HE WAS THE BIGGEST REA OF THE JUMBOS OF 16.4. THIS GUY LOVES HIS JOB, HE'S A BREEDING FOOL, ALWAYS ON THE PROWL. USE THESE JUMBO SONS FOR PERFORMACE FROM START TO FINISH.

CED BW WW YRLG MILK +10 +0.1 +77 +132 +19