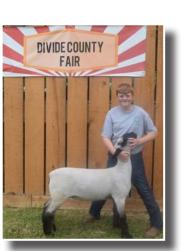

KYLIE AND HE GRAND CHAMPION CLASS 6 MARKET STEER SIRED BY CIRCUIT BREAKER..SHE ALSO PLACED SIX ON THE FINAL DRIVE

KYLIE WITH HER CHAMPION STEER BY CIRCUIT BREAKER IN HOME GROWN

DYLAN AND HIS CHAMPION MARKET LAMB.

HOPE AND THE OVERALL GRAND CHAMPION MARKET EWE

DYLAN WITH HIS RESERVE OVERALL GRAND CHAMPION STEER SIRED BY JUMBO

HOPE WITH HER OVERALL GRAND CHAMPION EWE LAMB

WE ARE SO PROUD
OF OUR KIDS
AND THERE 4H
PROJECTS....THEY
HAD 3 OUT OF 4
STEERS IN THE
FINAL DRIVE!!