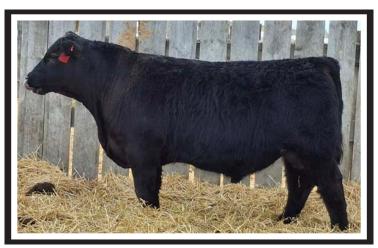

#### STYLES JUMBO B112

JUMBO WAS ANOTHER SELECTION OF STYLES ANGUS IN 2022. THE JUMBOS REALLY CAUGHT OUR EYE AS A GROUP. GREAT FOOTED, GREAT TEMPERMENT, TOP OF THEIR CLASS IN WEANING WEIGHTS, PERFORMACE, AND UNIFORMITY. JUST PLAIN IMPRESSIVE CATTLE. B112 IS LONG BODIED. CLEAN FRONTED, BULL WITH EXCELLENT MUSCLE SHAPE. HE POSTED A 711 # 205 DAY WEIGHT AND THEY REALLY EXCELLED IN THE FEEDLOT AND POSTED A 365 DAY WEIGHT OF 1388 POUNDS. HE WAS THE BIGGEST REA OF THE JUMBOS OF 16.4. THIS GUY LOVES HIS JOB, HE'S A BREEDING FOOL, ALWAYS ON THE PROWL. USE THESE JUMBO SONS FOR PERFORMACE FROM START TO FINISH.

CED BW WW YRLG MILK +10 +0.1 +77 +132 +19