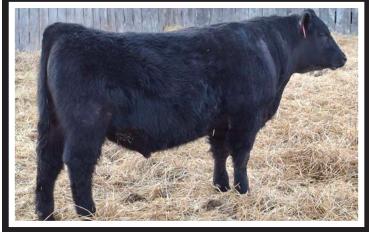

# 90 HEAD OF PUREBRED & COMMERCIAL HEIFERS

THESE HEIFERS ARE RIGHT OUT OF THE REPLACEMENT PEN. THEY WERE WEANED IN NOVEMBER AND WAS FED CHOPPED HAY, SILAGE & STARTER PELLETS. THE END OF NOVEMBER UNTIL SALE DAY THEY HAVE BEEN FED CHOPPED HAY. SILAGE, 4 LBS OF OATS & PAYBACKS R1200 BEEF BALANCER. THEY ARE SIRED BY OUR HERDSIRES. THEY ALL HAVE A QUIET DISPOSITION, LONG BODIED AND DEEP RIBBED. THEY WILL MAKE GREAT REPLACEMENT FEMALES.