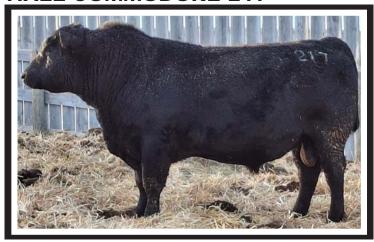

# HALL COMMODORE SONS - YEARLINGS

#### **HALL COMMODORE 217**

**CED BW** ww YRLG MILK +25 +162 +9 +1.5 +92

#### **LOT 61**

# LBS Commodore M162

Tattoo: M162 DOB: 03/24/24 (Connealy Comrade 1385

(Kesslers Rainbow 0595

( Hall Primadonna 707 ET

(S Thrive JAS 5515

(TK Contractor Y914

(LBS Miss Carter E101

( Kesslers Commodore 6516

Hall Commodore 217

( Hall Primadonna 906

( LBS Contractor G35

LBS Fancy Rose K378

| Lot:  | B.W.  | 205 Day Wt. | Calf wean ratio | Dam wean ratio |
|-------|-------|-------------|-----------------|----------------|
| 61    | 82    | 632         | 107             | 1 - 107        |
| EPD's | Birth | Weaning     | Milk            | Yearling       |
|       | 2.0   | 88          | 25              | 163            |

CED+6 REC ON LARGE FRAME HERS. HERE IS A COMPLETE. THICK AND DEEP SIDED BULL OUT OF A PERFECT UDDERED CONTRACTOR DAUGHTER.