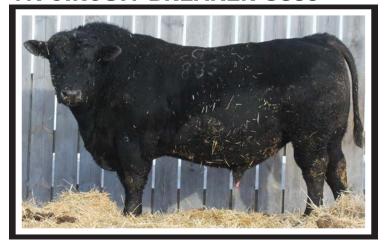

#### **TK CIRCUIT BREAKER G883**

#### **TK CIRCUIT BREAKER G883**

G883 WAS LOT 1 FEATURE BULL OF THE FALL 2020 TK ANGUS BULL SALE. HE IS A LOWER BIRTH WEIGHT BULL THAT IS A STUD. MODERATE FRAME, DEEP FLANKED, THICK AND COMPLETE BULL. HIS DONOR DAM BY CONTRACTOR IS DEEP AND CAPACIOUS WITH EXCELLENT UDDER AND HAD AN NR OF 104 ON 7 CALVES. DAUGHTERS IN PRODUCTION ARE GOOD.

CED BW WW YRLG MILK +129 +6 +1 +72 +24