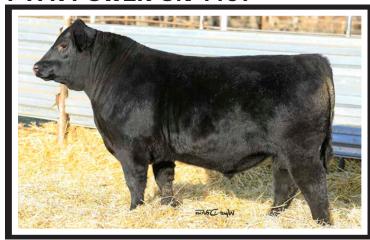

#### **TK CIRCUIT BREAKER G883**

#### **TK CIRCUIT BREAKER G883**

G883 WAS LOT 1 FEATURE BULL OF THE FALL 2020 TK ANGUS BULL SALE. HE IS A LOWER BIRTH WEIGHT BULL THAT IS A STUD. MODERATE FRAME, DEEP FLANKED, THICK AND COMPLETE BULL. HIS DONOR DAM BY CONTRACTOR IS DEEP AND CAPACIOUS WITH EXCELLENT UDDER AND HAD AN NR OF 104 ON 7 CALVES. DAUGHTERS IN PRODUCTION ARE GOOD.

CED BW WW YRLG MILK +129 +6 +1 +72 +24