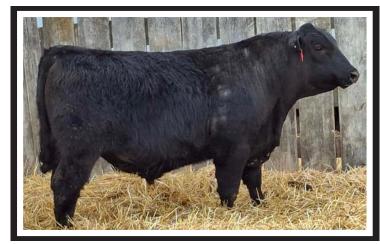

#### **TK CIRCUIT BREAKER G883**

#### **TK CIRCUIT BREAKER G883**

G883 WAS LOT 1 FEATURE BULL OF THE FALL 2020 TK ANGUS BULL SALE. HE IS A LOWER BIRTH WEIGHT BULL THAT IS A STUD. MODERATE FRAME, DEEP FLANKED, THICK AND COMPLETE BULL. HIS DONOR DAM BY CONTRACTOR IS DEEP AND CAPACIOUS WITH EXCELLENT UDDER AND HAD AN NR OF 104 ON 7 CALVES. DAUGHTERS IN PRODUCTION ARE GOOD.

CED BW WW YRLG MILK +129 +6 +1 +72 +24