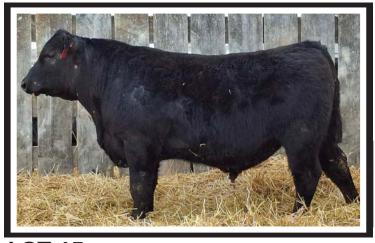

#### **STYLES JUMBO B112**

#### STYLES JUMBO B112

JUMBO WAS ANOTHER SELECTION OF STYLES ANGUS IN 2022. THE JUMBOS REALLY CAUGHT OUR EYE AS A GROUP. GREAT FOOTED, GREAT TEMPERMENT, TOP OF THEIR CLASS IN WEANING WEIGHTS, PERFORMACE, AND UNIFORMITY. JUST PLAIN IMPRESSIVE CATTLE. B112 IS LONG BODIED. CLEAN FRONTED, BULL WITH EXCELLENT MUSCLE SHAPE. HE POSTED A 711 # 205 DAY WEIGHT AND THEY REALLY EXCELLED IN THE FEEDLOT AND POSTED A 365 DAY WEIGHT OF 1388 POUNDS. HE WAS THE BIGGEST REA OF THE JUMBOS OF 16.4. THIS GUY LOVES HIS JOB, HE'S A BREEDING FOOL, ALWAYS ON THE PROWL. USE THESE JUMBO SONS FOR PERFORMACE FROM START TO FINISH.

CED BW WW YRLG MILK +10 +0.1 +77 +132 +19